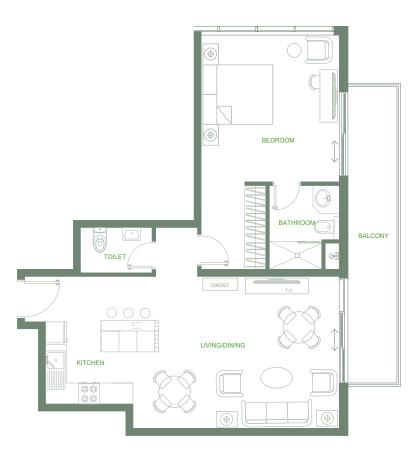

Total Area: 1,042 sq.ft.

**Pool View** 





#### • *Series* 02

1 Bedroom Total Area: 851 sq.ft. Skyline View





#### • *Series* 03

1 Bedroom Total Area: 790 sq.ft. Skyline View





#### • *Series* 04

1 Bedroom Total Area: 839 sq.ft. Skyline View





#### • *Series* 05

1 Bedroom Total Area: 819 sq.ft. Skyline View





#### • *Series* 06

2 Bedrooms Total Area: 1,389 sq.ft. Skyline View





#### • *Series* 07

1 Bedroom Total Area: 931 sq.ft. Skyline View





#### • *Series* 08

Studio

Total Area: 476 sq.ft.





#### • *Series* 09

Studio

Total Area: 447 sq.ft.





#### • *Series* 10

Studio

Total Area: 385 sq.ft.



#### • *Series* 11

2 Bedrooms

Total Area: 1,278 sq.ft.

Street View





# 2nd-7th Floor



#### • *Series* 01

1 Bedroom Total Area: 942 sq.ft. Pool View





#### • *Series* 02

1 Bedroom Total Area: 855 sq.ft. Skyline View





#### • *Series* 03

1 Bedroom Total Area: 790 sq.ft. Skyline View





#### • *Series* 04

1 Bedroom Total Area: 839 sq.ft. Skyline View





#### • *Series* 05

1 Bedroom Total Area: 819 sq.ft. Skyline View





#### • *Series* 06

2 Bedrooms

Total Area: 1,389 sq.ft.





#### • *Series* 07

1 Bedroom Total Area: 854 sq.ft. Skyline View





#### • *Series* 08

Studio

Total Area: 476 sq.ft.





#### • *Series* 09

Studio

Total Area: 447sq.ft.





#### • *Series* 10

Studio

Total Area: 385 sq.ft.





#### • *Series* 11

2 Bedrooms

Total Area: 1,379 sq.ft.

Street View





#### • *Series* 12

1 Bedroom Total Area : 774 sq.ft. Pool View





#### • *Series* 13

1 Bedroom Total Area: 775 sq.ft. Pool View



#