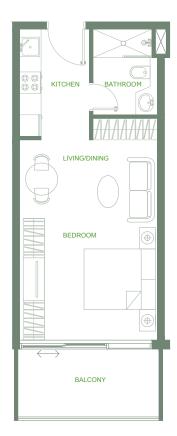

#### • *Series* 08

Studio

Total Area: 476 sq.ft.





#### • *Series* 09

Studio

Total Area: 447 sq.ft.





#### • *Series* 10

Studio

Total Area: 385 sq.ft.



#### • *Series* 11

2 Bedrooms

Total Area: 1,278 sq.ft.

Street View





# 2nd-7th Floor



#### • *Series* 01

1 Bedroom Total Area: 942 sq.ft. Pool View





#### • *Series* 02

1 Bedroom Total Area: 855 sq.ft. Skyline View





#### • *Series* 03

1 Bedroom Total Area: 790 sq.ft. Skyline View





#### • *Series* 04

1 Bedroom Total Area: 839 sq.ft. Skyline View





#### • *Series* 05

1 Bedroom Total Area: 819 sq.ft. Skyline View





#### • *Series* 06

2 Bedrooms

Total Area: 1,389 sq.ft.





#### • *Series* 07

1 Bedroom Total Area: 854 sq.ft. Skyline View





#### • *Series* 08

Studio

Total Area: 476 sq.ft.





#### • *Series* 09

Studio

Total Area: 447sq.ft.





#### • *Series* 10

Studio

Total Area: 385 sq.ft.





#### • *Series* 11

2 Bedrooms

Total Area: 1,379 sq.ft.

Street View





#### • *Series* 12

1 Bedroom Total Area : 774 sq.ft. Pool View





#### • *Series* 13

1 Bedroom Total Area: 775 sq.ft. Pool View



# 8th Floor



#### • *Series* 01

1 Bedroom Total Area: 942 sq.ft. Pool View





#### • *Series* 02

1 Bedroom Total Area: 853 sq.ft. Skyline View





#### • *Series* 03

1 Bedroom Total Area: 792 sq.ft. Skyline View





#### • *Series* 04

1 Bedroom Total Area: 840 sq.ft. Skyline View





#### • *Series* 05

1 Bedroom Total Area: 819 sq.ft. Skyline View





#### • *Series* 06

2 Bedrooms Total Area: 1,389 sq.ft. Skyline View





#### • *Series* 07

1 Bedroom Tota