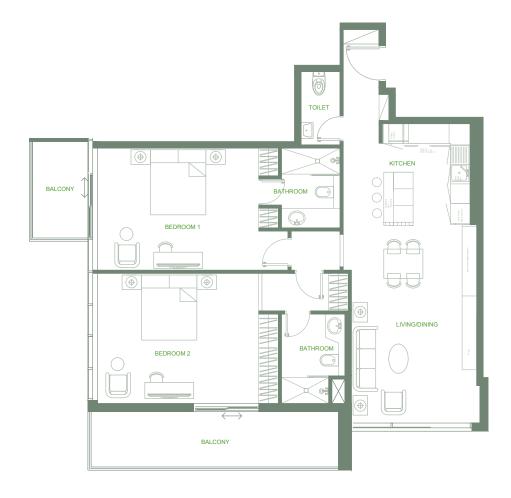

#### • *Series* 11

2 Bedrooms

Total Area: 1,278 sq.ft.

Street View

#### • *Series* 11

2 Bedrooms

Total Area: 1,379 sq.ft.

Street View

#### • *Series* 10

2 Bedrooms

Total Area: 2,517 sq.ft.

Street View

#### • *Series* 10

2 Bedrooms

Total Area: 1,393 sq.ft.

Street View