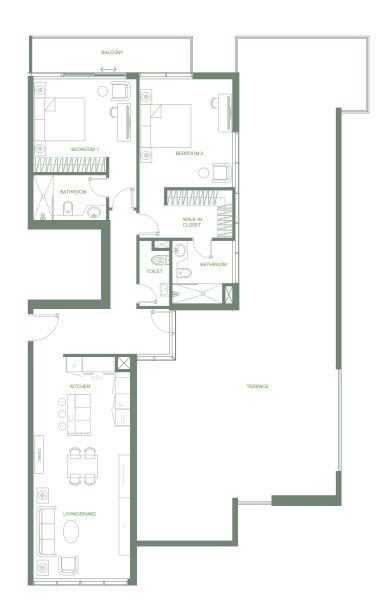

#### • *Series* 06

2 Bedrooms Total Area: 1,389 sq.ft. Skyline View

#### • *Series* 06

2 Bedrooms

Total Area: 1,389 sq.ft.