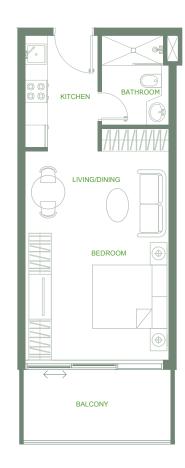

#### • *Series* 08

Studio

Total Area: 476 sq.ft.

#### • *Series* 09

Studio

Total Area: 447 sq.ft.

#### • *Series* 10

Studio

Total Area: 385 sq.ft.