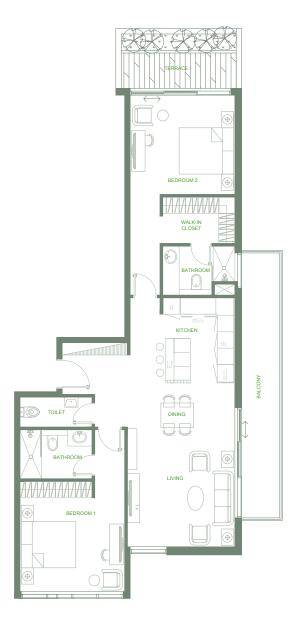

#### • *Series* 06

2 Bedrooms Total Area: 1,389 sq.ft. Skyline View

#### • *Series* 06

2 Bedrooms

Total Area: 1,389 sq.ft.