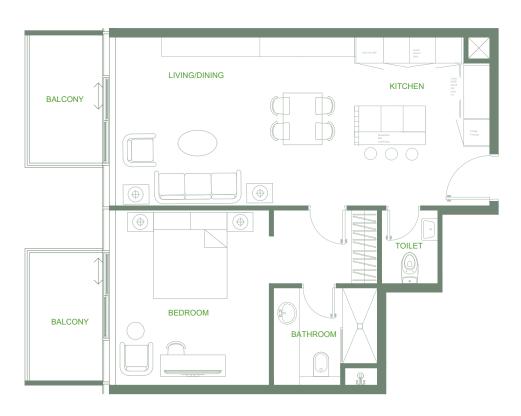

Floor Plan

## 1 st Floor



#### • *Series* 01

1 Bedroom

Total Area: 1,042 sq.ft.

**Pool View** 





#### • *Series* 02

1 Bedroom Total Area: 851 sq.ft. Skyline View





#### • *Series* 03

1 Bedroom Total Area: 790 sq.ft. Skyline View





#### • *Series* 04

1 Bedroom Total Area: 839 sq.ft. Skyline View





#### • *Series* 05

1 Bedroom Total Area: 819 sq.ft. Skyline View





#### • *Series* 06

2 Bedrooms Total Area: 1,389 sq.ft. Skyline View





#### • *Series* 07

1 Bedroom Total Area: 931 sq.ft. Skyline View





#### • *Series* 08

Studio

Total Area: 476 sq.ft.





#### • *Series* 09

Studio

Total Area: 447 sq.ft.





#### • *Series* 10

Studio

Total Area: 385 sq.ft.



#### • *Series* 11

2 Bedrooms

Total Area: 1,278 sq.ft.

Street View





# 2nd-7th Floor



#### • *Series* 01

1 Bedroom Total Area: 942 sq.ft. Pool View





#### • *Series* 02

1 Bedroom Total Area: 855 sq.ft. Skyline View





#### • *Series* 03

1 Bedroom Total Area: 790 sq.ft. Skyline View





#### • *Series* 04

1 Bedroom Total Area: 839 sq.ft. Skyline View





#### • *Series* 05

1 Bedroom Total Area: 819 sq.ft. Skyline View





#### • *Series* 06

2 Bedrooms

Total A