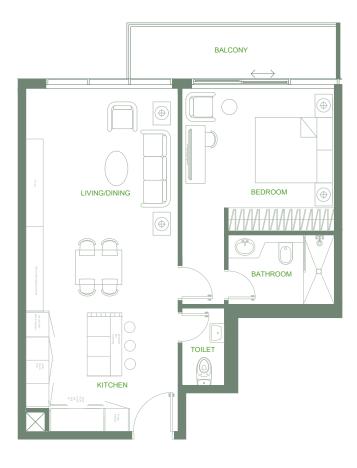

1 Bedroom Total Area: 775 sq.ft. Pool View



# 9th-10th Floor



#### • *Series* 01

1 Bedroom Total Area: 942 sq.ft. Pool View





#### • *Series* 02

1 Bedroom Total Area: 853 sq.ft. Skyline View





#### • *Series* 03

1 Bedroom Total Area: 792 sq.ft. Skyline View





#### • *Series* 04

1 Bedroom Total Area: 840 sq.ft. Skyline View





#### • *Series* 05

1 Bedroom Total Area: 819 sq.ft. Skyline View





#### • *Series* 06

2 Bedrooms

Total Area: 1,389 sq.ft.





#### • *Series* 07

1 Bedroom Total Area: 854 sq.ft. Skyline View





#### • *Series* 08

Studio

Total Area: 476 sq.ft.





#### • *Series* 09

Studio

Total Area: 447 sq.ft.



#### • *Series* 10

2 Bedrooms

Total Area: 1,393 sq.ft.

Street View







#### • Series 11

1 Bedroom Total Area: 775 sq.ft. Pool View