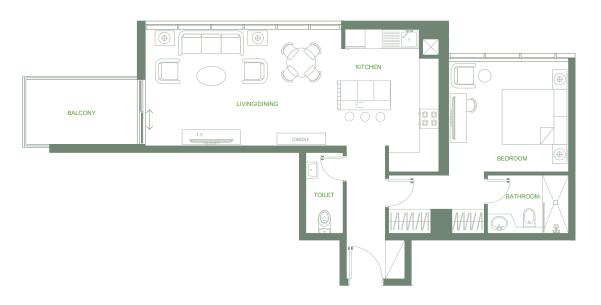

#### • *Series* 08

Studio

Total Area: 476 sq.ft.

#### • *Series* 09

Studio

Total Area: 447 sq.ft.

#### • *Series* 10

Studio

Total Area: 385 sq.ft.