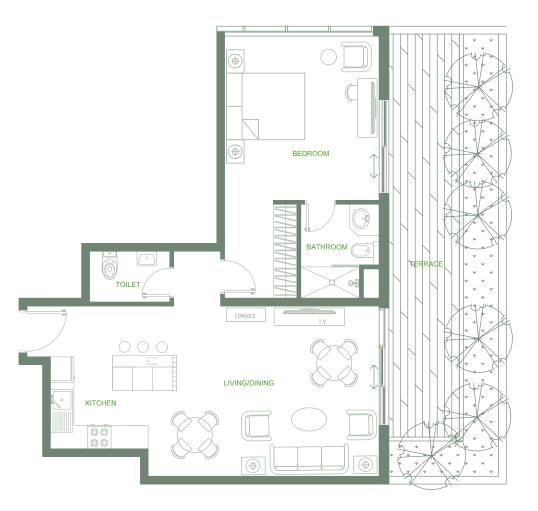

Floor Plan

## 1 st Floor



#### • *Series* 01

1 Bedroom

Total Area: 1,042 sq.ft.

**Pool View** 





#### • *Series* 02

1 Bedroom Total Area: 851 sq.ft. Skyline View





#### • *Series* 03

1 Bedroom Total Area: 790 sq.ft. Skyline View





#### • *Series* 04

1 Bedroom Total Area: 839 sq.ft. Skyline View





#### • *Series* 05

1 Bedroom Total Area: 819 sq.ft. Skyline View





#### • *Series* 06

2 Bedrooms Total Area: 1,389 sq.ft. Skyline View





#### • *Series* 07

1 Bedroom Total Area: 931 sq.ft. Skyline View





#### • *Series* 08

Studio

Total Area: 476 sq.ft.





#### • *Series* 09

Studio

Total Area: 447 sq.ft.





#### • *Series* 10

Studio

Total Area: 385 sq.ft.



#### • *Series* 11

2 Bedrooms

Total Area: 1,278 sq.ft.

Street View





# 2nd-7th Floor



#### • *Series* 01

1 Bedroom Total Area: 942 sq.ft. Pool View





#### • *Series* 02

1 Bedroom Total Are