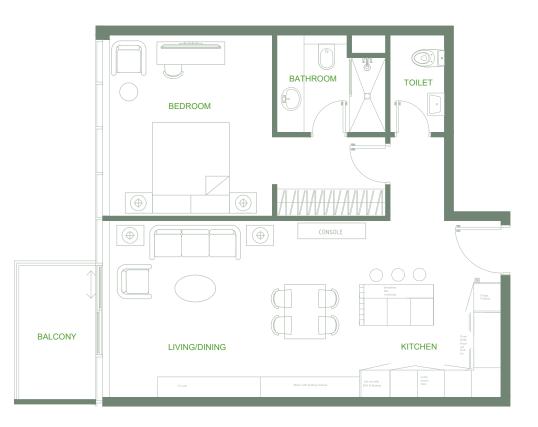

droom Total Area: 790 sq.ft. Skyline View





#### • *Series* 04

1 Bedroom Total Area: 839 sq.ft. Skyline View





#### • *Series* 05

1 Bedroom Total Area: 819 sq.ft. Skyline View





#### • *Series* 06

2 Bedrooms Total Area: 1,389 sq.ft. Skyline View





#### • *Series* 07

1 Bedroom Total Area: 931 sq.ft. Skyline View





#### • *Series* 08

Studio

Total Area: 476 sq.ft.





#### • *Series* 09

Studio

Total Area: 447 sq.ft.





#### • *Series* 10

Studio

Total Area: 385 sq.ft.



#### • *Series* 11

2 Bedrooms

Total Area: 1,278 sq.ft.

Street View





# 2nd-7th Floor



#### • *Series* 01

1 Bedroom Total Area: 942 sq.ft. Pool View





#### • *Series* 02

1 Bedroom Total Area: 855 sq.ft. Skyline View





#### • *Series* 03

1 Bedroom Total Area: 790 sq.ft. Skyline View





#### • *Series* 04

1 Bedroom Total Area: 839 sq.ft. Skyline View





#### • *Series* 05

1 Bedroom Total Area: 819 sq.ft. Skyline View





#### • *Series* 06

2 Bedrooms

Total Area: 1,389 sq.ft.





#### • *Series* 07

1 Bedroom Total Area: 854 sq.ft. Skyline View





#### • *Series* 08

Studio

Total Area: 476 sq.ft.





#### • *Series* 09

Studio

Total Area: 447sq.ft.





#### • *Series* 10

Studio

Total Area: 385 sq.ft.





#### • *Series* 11

2 Bedrooms

Total Area: 1,379 sq.ft.

Street View





#### • *Series* 12

1 Bedroom Total Area : 774 sq.ft. Pool View





#### • *Series* 13

1 Bedroom Total Area: 775 sq.ft. Pool View



# 8th Floor



#### • *Series* 01

1 Bedroom Total Area: 942 sq.ft. Pool View





#### • *Series* 02

1 Bedroom Total Area: 853 sq.ft. Skyline