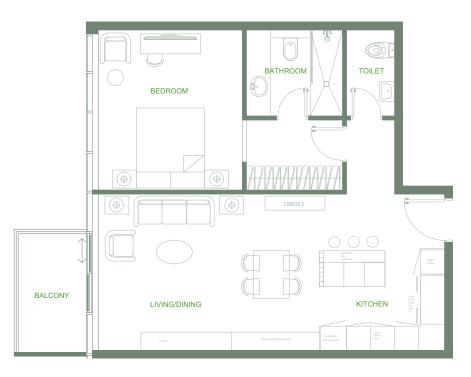

05

1 Bedroom Total Area: 819 sq.ft. Skyline View





#### • *Series* 06

2 Bedrooms Total Area: 1,389 sq.ft. Skyline View





#### • *Series* 07

1 Bedroom Total Area: 854 sq.ft. Skyline View





#### • *Series* 08

Studio

Total Area: 476 sq.ft.





# O Ten Floor Plan 8<sup>th</sup> floor

#### • *Series* 09

Studio

Total Area: 447 sq.ft.



# O Ten Floor Plan 8<sup>th</sup> floor

#### • *Series* 10

2 Bedrooms

Total Area: 2,517 sq.ft.

Street View







# O Ten Floor Plan 8<sup>th</sup> floor

#### • Series 11

1 Bedroom Total Area: 775 sq.ft. Pool View



# 9th-10th Floor



#### • *Series* 01

1 Bedroom Total Area: 942 sq.ft. Pool View





#### • *Series* 02

1 Bedroom Total Area: 853 sq.ft. Skyline View





#### • *Series* 03

1 Bedroom Total Area: 792 sq.ft. Skyline View





#### • *Series* 04

1 Bedroom Total Area: 840 sq.ft. Skyline View





#### • *Series* 05

1 Bedroom Total Area: 819 sq.ft. Skyline View





#### • *Series* 06

2 Bedrooms

Total Area: 1,389 sq.ft.





#### • *Series* 07

1 Bedroom Total Area: 854 sq.ft. Skyline View





#### • *Series* 08

Studio

Total Area: 476 sq.ft.





#### • *Series* 09

Studio

Total Area: 447 sq.ft.



#### • *Series* 10

2 Bedrooms

Total Area: 1,393 sq.ft.

Street View







#### • Series 11

1 Bedroom Total Area: 775 sq.ft. Pool View