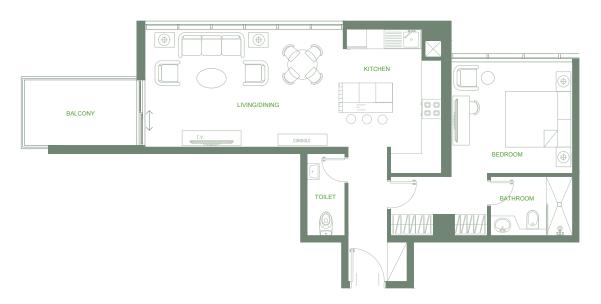

## • *Series* 04

1 Bedroom Total Area: 839 sq.ft. Skyline View





#### • *Series* 05

1 Bedroom Total Area: 819 sq.ft. Skyline View





#### • *Series* 06

2 Bedrooms

Total Area: 1,389 sq.ft.





#### • *Series* 07

1 Bedroom Total Area: 854 sq.ft. Skyline View





#### • *Series* 08

Studio

Total Area: 476 sq.ft.





#### • *Series* 09

Studio

Total Area: 447sq.ft.





#### • *Series* 10

Studio

Total Area: 385 sq.ft.





#### • *Series* 11

2 Bedrooms

Total Area: 1,379 sq.ft.

Street View





#### • *Series* 12

1 Bedroom Total Area : 774 sq.ft. Pool View





#### • *Series* 13

1 Bedroom Total Area: 775 sq.ft. Pool View



# 8th Floor



#### • *Series* 01

1 Bedroom Total Area: 942 sq.ft. Pool View





#### • *Series* 02

1 Bedroom Total Area: 853 sq.ft. Skyline View





#### • *Series* 03

1 Bedroom Total Area: 792 sq.ft. Skyline View





#### • *Series* 04

1 Bedroom Total Area: 840 sq.ft. Skyline View





#### • *Series* 05

1 Bedroom Total Area: 819 sq.ft. Skyline View





#### • *Series* 06

2 Bedrooms Total Area: 1,389 sq.ft. Skyline View





#### • *Series* 07

1 Bedroom Total Area: 854 sq.ft. Skyline View





#### • *Series* 08

Studio

Total Area: 476 sq.ft.





# O Ten Floor Plan 8<sup>th</sup> floor

#### • *Series* 09

Studio

Total Area: 447 sq.ft.



# O Ten Floor Plan 8<sup>th</sup> floor

#### • *Series* 10

2 Bedrooms

Total Area: 2,517 sq.ft.

Street View







# O Ten Floor Plan 8<sup>th</sup> floor

#### • Series 11

1 Bedroom Total Area: 775 sq.ft. Pool View



# 9th-10th Floor



#### • *Series* 01

1 Bedroom Total Area: 94