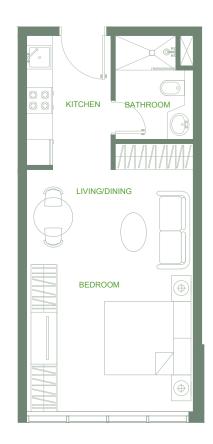

#### • *Series* 08

Studio

Total Area: 476 sq.ft.

#### • *Series* 09

Studio

Total Area: 447 sq.ft.

#### • *Series* 10

Studio

Total Area: 385 sq.ft.