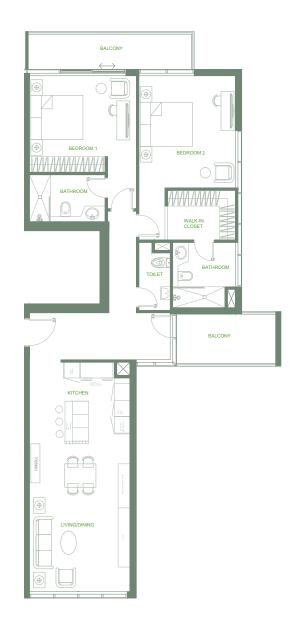

w







# O Ten Floor Plan 8<sup>th</sup> floor

#### • Series 11

1 Bedroom Total Area: 775 sq.ft. Pool View



# 9th-10th Floor



#### • *Series* 01

1 Bedroom Total Area: 942 sq.ft. Pool View





#### • *Series* 02

1 Bedroom Total Area: 853 sq.ft. Skyline View





#### • *Series* 03

1 Bedroom Total Area: 792 sq.ft. Skyline View





#### • *Series* 04

1 Bedroom Total Area: 840 sq.ft. Skyline View





#### • *Series* 05

1 Bedroom Total Area: 819 sq.ft. Skyline View





#### • *Series* 06

2 Bedrooms

Total Area: 1,389 sq.ft.





#### • *Series* 07

1 Bedroom Total Area: 854 sq.ft. Skyline View





#### • *Series* 08

Studio

Total Area: 476 sq.ft.





#### • *Series* 09

Studio

Total Area: 447 sq.ft.



#### • *Series* 10

2 Bedrooms

Total Area: 1,393 sq.ft.

Street View







#### • Series 11

1 Bedroom Total Area: 775 sq.ft. Pool View