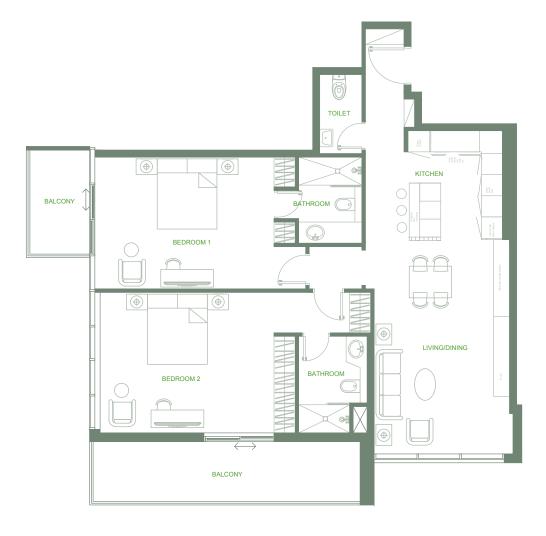

Floor Plan

## 1 st Floor



#### • *Series* 01

1 Bedroom

Total Area: 1,042 sq.ft.

**Pool View** 





#### • *Series* 02

1 Bedroom Total Area: 851 sq.ft. Skyline View





#### • *Series* 03

1 Bedroom Total Area: 790 sq.ft. Skyline View





#### • *Series* 04

1 Bedroom Total Area: 839 sq.ft. Skyline View





#### • *Series* 05

1 Bedroom Total Area: 819 sq.ft. Skyline View





#### • *Series* 06

2 Bedrooms Total Area: 1,389 sq.ft. Skyline View





#### • *Series* 07

1 Bedroom Total Area: 931 sq.ft. Skyline View





#### • *Series* 08

Studio

Total Area: 476 sq.ft.





#### • *Series* 09

Studio

Total Area: 447 sq.ft.





#### • *Series* 10

Studio

Total Area: 385 sq.ft.



#### • *Series* 11

2 Bedrooms

Total Area: 1,278 sq.ft.

Street View





# 2nd-7th Floor



#### • *Series* 01

1 Bedroom Total Area: 942 sq.ft. Pool View





#### • *Series* 02

1 Bedroom Total Area: 855 sq.ft. Skyline View





#### • *Series* 03

1 Bedroom Total Area: 790 sq.ft. Skyline View





#### • *Series* 04

1 Bedroom Total Area: 839 sq.ft. Skyline View





#### • *Series* 05

1 Bedroom Total Area: 819 sq.ft. Skyline View





#### • *Series* 06

2 Bedrooms

Total Area: 1,389 sq.ft.





#### • *Series* 07

1 Bedroom Total Area: 854 sq.ft