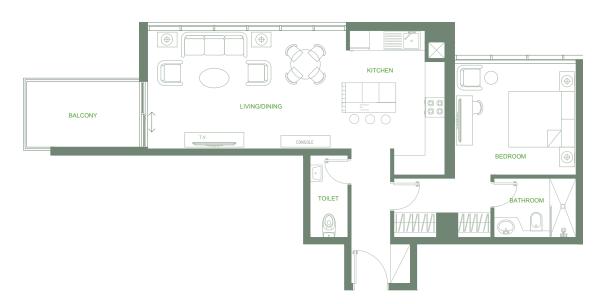

droom Total Area: 851 sq.ft. Skyline View





#### • *Series* 03

1 Bedroom Total Area: 790 sq.ft. Skyline View





#### • *Series* 04

1 Bedroom Total Area: 839 sq.ft. Skyline View





#### • *Series* 05

1 Bedroom Total Area: 819 sq.ft. Skyline View





#### • *Series* 06

2 Bedrooms Total Area: 1,389 sq.ft. Skyline View





#### • *Series* 07

1 Bedroom Total Area: 931 sq.ft. Skyline View





#### • *Series* 08

Studio

Total Area: 476 sq.ft.





#### • *Series* 09

Studio

Total Area: 447 sq.ft.





#### • *Series* 10

Studio

Total Area: 385 sq.ft.



#### • *Series* 11

2 Bedrooms

Total Area: 1,278 sq.ft.

Street View





# 2nd-7th Floor



#### • *Series* 01

1 Bedroom Total Area: 942 sq.ft. Pool View





#### • *Series* 02

1 Bedroom Total Area: 855 sq.ft. Skyline View





#### • *Series* 03

1 Bedroom Total Area: 790 sq.ft. Skyline View





#### • *Series* 04

1 Bedroom Total Area: 839 sq.ft. Skyline View





#### • *Series* 05

1 Bedroom Total Area: 819 sq.ft. Skyline View





#### • *Series* 06

2 Bedrooms

Total Area: 1,389 sq.ft.





#### • *Series* 07

1 Bedroom Total Area: 854 sq.ft. Skyline View





#### • *Series* 08

Studio

Total Area: 476 sq.ft.





#### • *Series* 09

Studio

Total Area: 447sq.ft.





#### • *Series* 10

Studio

Total Area: 385 sq.ft.





#### • *Series* 11

2 Bedrooms

Total Area: 1,379 sq.ft.

Street View





#### • *Series* 12

1 Bedroom Total Area : 774 sq.ft. Pool View





#### • *Series* 13

1 Bedroom Total Area: 775 sq.ft. Pool View



# 8th Floor



#### • *Series* 01

1 Bedroom Total Area: 942 sq.ft. Pool