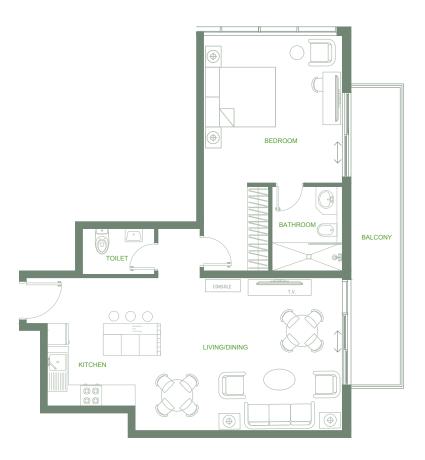

#### • *Series* 06

2 Bedrooms Total Area: 1,389 sq.ft. Skyline View

#### • *Series* 06

2 Bedrooms

Total Area: 1,389 sq.ft.