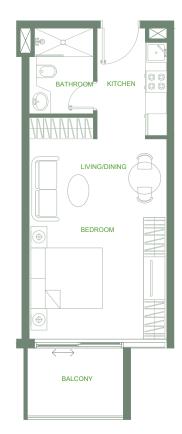

#### • *Series* 09

Studio

Total Area: 447 sq.ft.

#### • *Series* 09

Studio

Total Area: 447sq.ft.