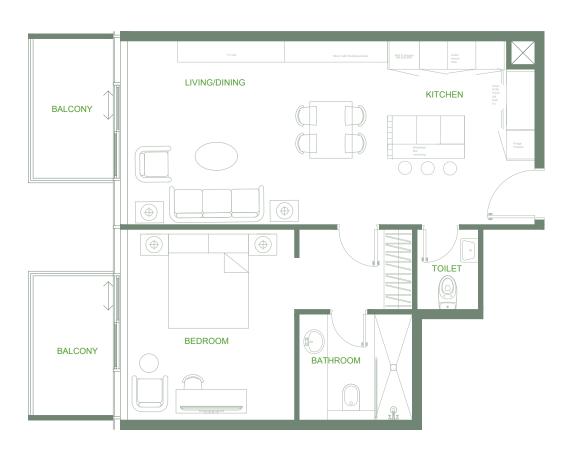

ies* 07

1 Bedroom Total Area: 854 sq.ft. Skyline View





#### • *Series* 08

Studio

Total Area: 476 sq.ft.





#### • *Series* 09

Studio

Total Area: 447sq.ft.





#### • *Series* 10

Studio

Total Area: 385 sq.ft.





#### • *Series* 11

2 Bedrooms

Total Area: 1,379 sq.ft.

Street View





#### • *Series* 12

1 Bedroom Total Area : 774 sq.ft. Pool View





#### • *Series* 13

1 Bedroom Total Area: 775 sq.ft. Pool View



# 8th Floor



#### • *Series* 01

1 Bedroom Total Area: 942 sq.ft. Pool View





#### • *Series* 02

1 Bedroom Total Area: 853 sq.ft. Skyline View





#### • *Series* 03

1 Bedroom Total Area: 792 sq.ft. Skyline View





#### • *Series* 04

1 Bedroom Total Area: 840 sq.ft. Skyline View





#### • *Series* 05

1 Bedroom Total Area: 819 sq.ft. Skyline View





#### • *Series* 06

2 Bedrooms Total Area: 1,389 sq.ft. Skyline View





#### • *Series* 07

1 Bedroom Total Area: 854 sq.ft. Skyline View





#### • *Series* 08

Studio

Total Area: 476 sq.ft.





# O Ten Floor Plan 8<sup>th</sup> floor

#### • *Series* 09

Studio

Total Area: 447 sq.ft.



# O Ten Floor Plan 8<sup>th</sup> floor

#### • *Series* 10

2 Bedrooms

Total Area: 2,517 sq.ft.

Street View







# O Ten Floor Plan 8<sup>th</sup> floor

#### • Series 11

1 Bedroom Total Area: 775 sq.ft. Pool View



# 9th-10th Floor



#### • *Series* 01

1 Bedroom Total Area: 942 sq.ft. Pool View





#### • *Series* 02

1 Bedroom Total Area: 853 sq.ft. Skyline View





#### • *Series* 03

1 Bedroom Total Area: 792 sq.ft. Skyline View





#### • *Series* 04

1 Bedroom Total Area: 840 s