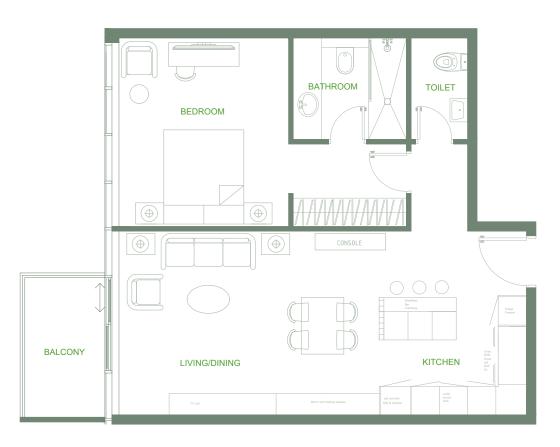

#### • *Series* 02

1 Bedroom Total Area: 851 sq.ft. Skyline View

#### • *Series* 02

1 Bedroom Total Area: 855 sq.ft. Skyline View

#### • *Series* 02

1 Bedroom Total Area: 853 sq.ft. Skyline View