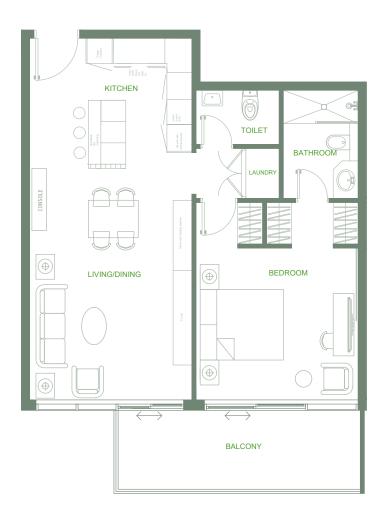

es* 07

1 Bedroom Total Area: 931 sq.ft. Skyline View





#### • *Series* 08

Studio

Total Area: 476 sq.ft.





#### • *Series* 09

Studio

Total Area: 447 sq.ft.





#### • *Series* 10

Studio

Total Area: 385 sq.ft.



#### • *Series* 11

2 Bedrooms

Total Area: 1,278 sq.ft.

Street View





# 2nd-7th Floor



#### • *Series* 01

1 Bedroom Total Area: 942 sq.ft. Pool View





#### • *Series* 02

1 Bedroom Total Area: 855 sq.ft. Skyline View





#### • *Series* 03

1 Bedroom Total Area: 790 sq.ft. Skyline View





#### • *Series* 04

1 Bedroom Total Area: 839 sq.ft. Skyline View





#### • *Series* 05

1 Bedroom Total Area: 819 sq.ft. Skyline View





#### • *Series* 06

2 Bedrooms

Total Area: 1,389 sq.ft.





#### • *Series* 07

1 Bedroom Total Area: 854 sq.ft. Skyline View





#### • *Series* 08

Studio

Total Area: 476 sq.ft.





#### • *Series* 09

Studio

Total Area: 447sq.ft.





#### • *Series* 10

Studio

Total Area: 385 sq.ft.





#### • *Series* 11

2 Bedrooms

Total Area: 1,379 sq.ft.

Street View





#### • *Series* 12

1 Bedroom Total Area : 774 sq.ft. Pool View





#### • *Series* 13

1 Bedroom Total Area: 775 sq.ft. Pool View



# 8th Floor



#### • *Series* 01

1 Bedroom Total Area: 942 sq.ft. Pool View





#### • *Series* 02

1 Bedroom Total Area: 853 sq.ft. Skyline View





#### • *Series* 03

1 Bedroom Total Area: 792 sq.ft. Skyline View





#### • *Series* 04

1 Bedroom Total Area: 840 sq.ft. Skyline View





#### • *Series* 05

1 Bedroom Total Area: 819 sq.ft. Skyline View





#### • *Series* 06

2 Bedrooms Total Area: 1,389 sq.