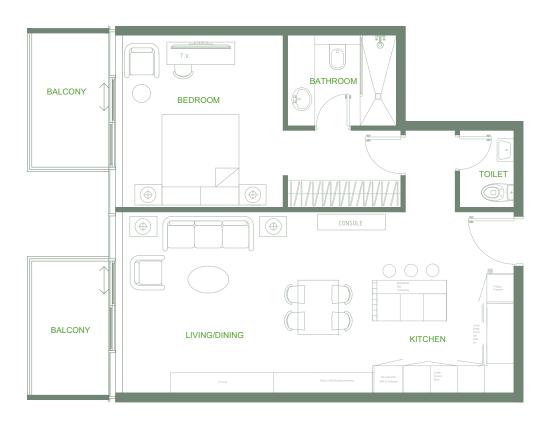

droom Total Area: 839 sq.ft. Skyline View





#### • *Series* 05

1 Bedroom Total Area: 819 sq.ft. Skyline View





#### • *Series* 06

2 Bedrooms Total Area: 1,389 sq.ft. Skyline View





#### • *Series* 07

1 Bedroom Total Area: 931 sq.ft. Skyline View





#### • *Series* 08

Studio

Total Area: 476 sq.ft.





#### • *Series* 09

Studio

Total Area: 447 sq.ft.





#### • *Series* 10

Studio

Total Area: 385 sq.ft.



#### • *Series* 11

2 Bedrooms

Total Area: 1,278 sq.ft.

Street View





# 2nd-7th Floor



#### • *Series* 01

1 Bedroom Total Area: 942 sq.ft. Pool View





#### • *Series* 02

1 Bedroom Total Area: 855 sq.ft. Skyline View





#### • *Series* 03

1 Bedroom Total Area: 790 sq.ft. Skyline View





#### • *Series* 04

1 Bedroom Total Area: 839 sq.ft. Skyline View





#### • *Series* 05

1 Bedroom Total Area: 819 sq.ft. Skyline View





#### • *Series* 06

2 Bedrooms

Total Area: 1,389 sq.ft.





#### • *Series* 07

1 Bedroom Total Area: 854 sq.ft. Skyline View





#### • *Series* 08

Studio

Total Area: 476 sq.ft.





#### • *Series* 09

Studio

Total Area: 447sq.ft.





#### • *Series* 10

Studio

Total Area: 385 sq.ft.





#### • *Series* 11

2 Bedrooms

Total Area: 1,379 sq.ft.

Street View





#### • *Series* 12

1 Bedroom Total Area : 774 sq.ft. Pool View





#### • *Series* 13

1 Bedroom Total Area: 775 sq.ft. Pool View



# 8th Floor



#### • *Series* 01

1 Bedroom Total Area: 942 sq.ft. Pool View





#### • *Series* 02

1 Bedroom Total Area: 853 sq.ft. Skyline View





#### • *Series* 03

1 Bedroom Total Area: 792 sq.ft. Skyline