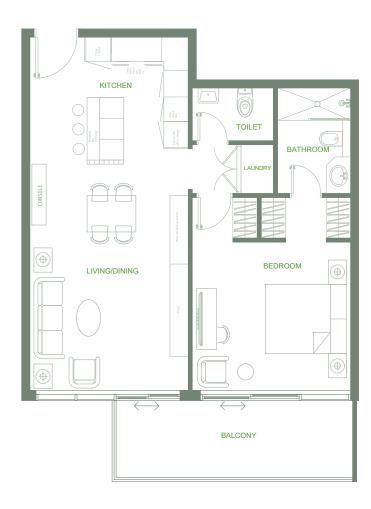

#### • *Series* 04

1 Bedroom Total Area: 839 sq.ft. Skyline View

#### • *Series* 04

1 Bedroom Total Area: 840 sq.ft. Skyline View