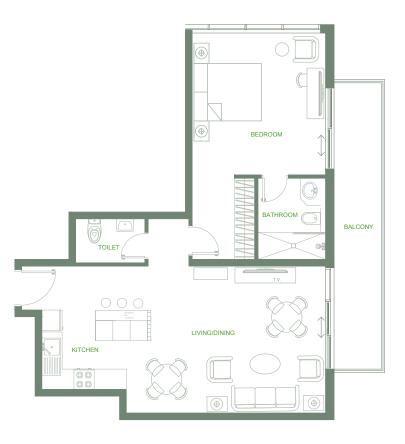

#### • *Series* 02

1 Bedroom Total Area: 851 sq.ft. Skyline View

#### • *Series* 02

1 Bedroom Total Area: 855 sq.ft. Skyline View

#### • *Series* 02

1 Bedroom Total Area: 853 sq.ft. Skyline View