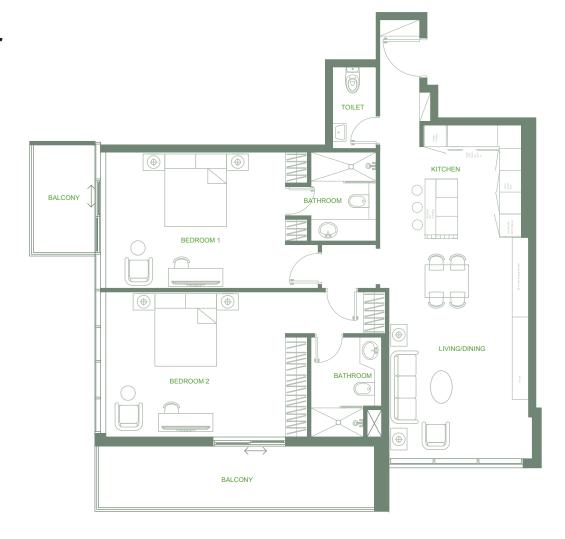

#### • *Series* 06

2 Bedrooms Total Area: 1,389 sq.ft. Skyline View

#### • *Series* 06

2 Bedrooms

Total Area: 1,389 sq.ft.