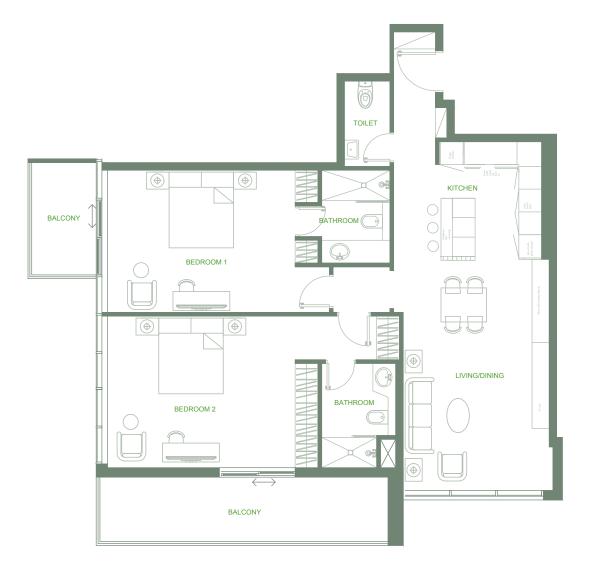

#### • *Series* 06

2 Bedrooms Total Area: 1,389 sq.ft. Skyline View

#### • *Series* 06

2 Bedrooms

Total Area: 1,389 sq.ft.