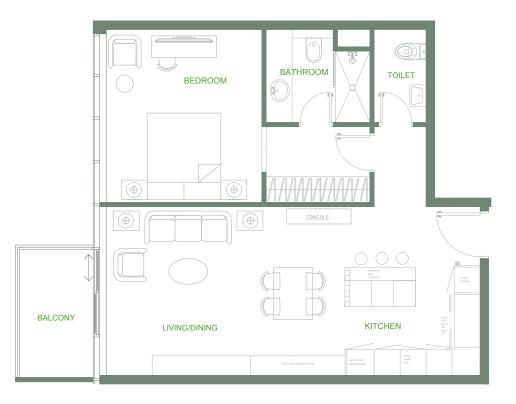

#### • *Series* 12

1 Bedroom Total Area : 774 sq.ft. Pool View

#### • *Series* 13

1 Bedroom Total Area: 775 sq.ft. Pool View