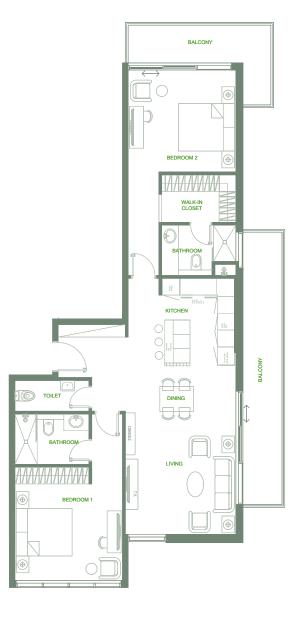

#### • *Series* 06

2 Bedrooms Total Area: 1,389 sq.ft. Skyline View

#### • *Series* 06

2 Bedrooms

Total Area: 1,389 sq.ft.