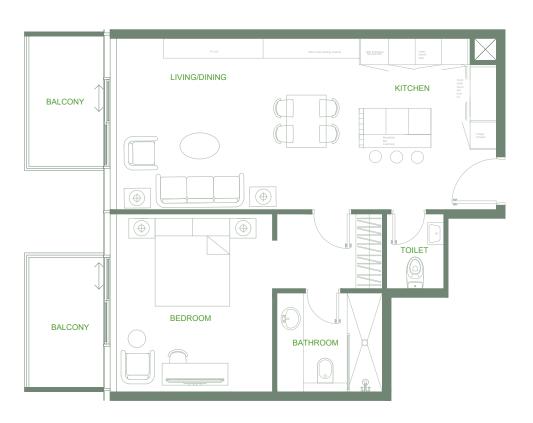

#### • *Series* 06

2 Bedrooms Total Area: 1,389 sq.ft. Skyline View

#### • *Series* 06

2 Bedrooms

Total Area: 1,389 sq.ft.