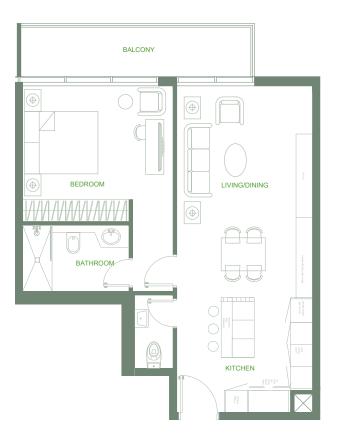

#### • *Series* 01

1 Bedroom

Total Area: 1,042 sq.ft.

**Pool View** 

#### • *Series* 01

1 Bedroom Total Area: 942 sq.ft. Pool View