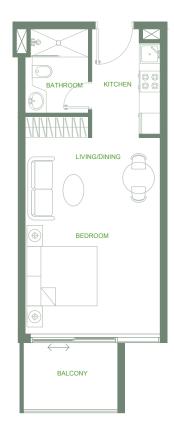

oor

#### • *Series* 10

2 Bedrooms

Total Area: 2,517 sq.ft.

Street View







# O Ten Floor Plan 8<sup>th</sup> floor

#### • Series 11

1 Bedroom Total Area: 775 sq.ft. Pool View



# 9th-10th Floor



#### • *Series* 01

1 Bedroom Total Area: 942 sq.ft. Pool View





#### • *Series* 02

1 Bedroom Total Area: 853 sq.ft. Skyline View





#### • *Series* 03

1 Bedroom Total Area: 792 sq.ft. Skyline View





#### • *Series* 04

1 Bedroom Total Area: 840 sq.ft. Skyline View





#### • *Series* 05

1 Bedroom Total Area: 819 sq.ft. Skyline View





#### • *Series* 06

2 Bedrooms

Total Area: 1,389 sq.ft.





#### • *Series* 07

1 Bedroom Total Area: 854 sq.ft. Skyline View





#### • *Series* 08

Studio

Total Area: 476 sq.ft.





#### • *Series* 09

Studio

Total Area: 447 sq.ft.



#### • *Series* 10

2 Bedrooms

Total Area: 1,393 sq.ft.

Street View







#### • Series 11

1 Bedroom Total Area: 775 sq.ft. Pool View