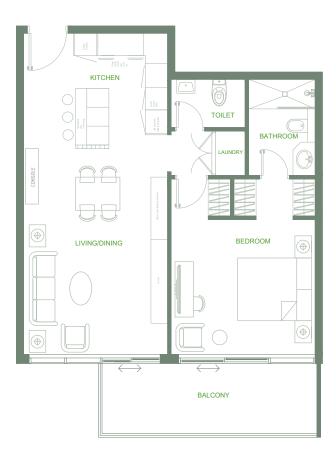

#### • *Series* 02

1 Bedroom Total Area: 851 sq.ft. Skyline View

#### • *Series* 02

1 Bedroom Total Area: 855 sq.ft. Skyline View

#### • *Series* 02

1 Bedroom Total Area: 853 sq.ft. Skyline View