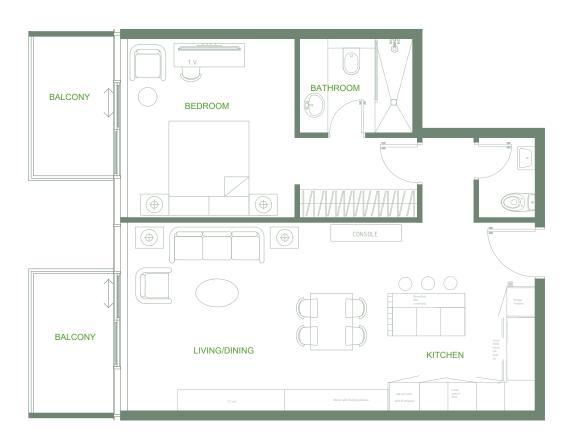

#### • *Series* 11

2 Bedrooms

Total Area: 1,278 sq.ft.

Street View

#### • *Series* 11

2 Bedrooms

Total Area: 1,379 sq.ft.

Street View

#### • *Series* 10

2 Bedrooms

Total Area: 2,517 sq.ft.

Street View

#### • *Series* 10

2 Bedrooms

Total Area: 1,393 sq.ft.

Street View