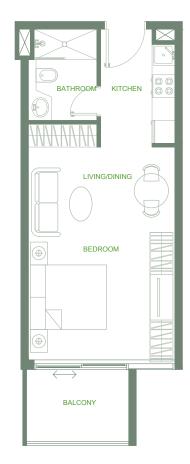

#### • *Series* 08

Studio

Total Area: 476 sq.ft.

#### • *Series* 09

Studio

Total Area: 447 sq.ft.

#### • *Series* 10

Studio

Total Area: 385 sq.ft.