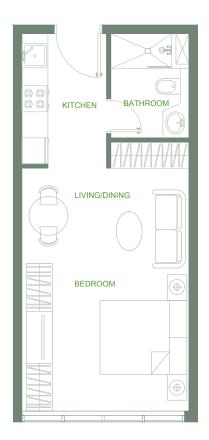

#### • *Series* 08

Studio

Total Area: 476 sq.ft.

#### • *Series* 09

Studio

Total Area: 447 sq.ft.

#### • *Series* 10

Studio

Total Area: 385 sq.ft.

#### • *Series* 09

Studio

Total Area: 447sq.ft.