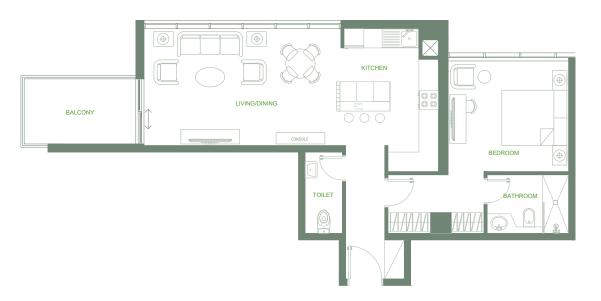

#### • *Series* 07

1 Bedroom Total Area: 931 sq.ft. Skyline View

#### • *Series* 07

1 Bedroom Total Area: 854 sq.ft. Skyline View