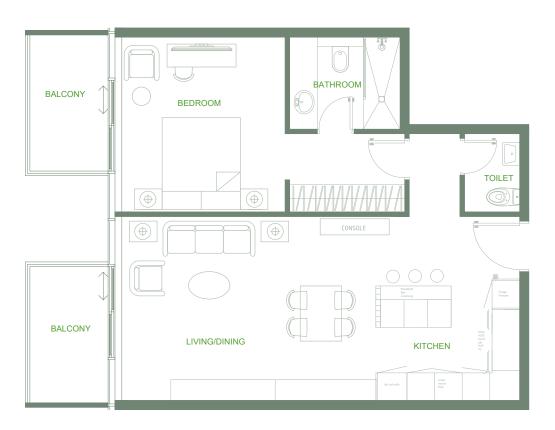

Floor Plan

## 1 st Floor



#### • *Series* 01

1 Bedroom

Total Area: 1,042 sq.ft.

**Pool View** 





#### • *Series* 02

1 Bedroom Total Area: 851 sq.ft. Skyline View





#### • *Series* 03

1 Bedroom Total Area: 790 sq.ft. Skyline View





#### • *Series* 04

1 Bedroom Total Area: 839 sq.ft. Skyline View





#### • *Series* 05

1 Bedroom Total Area: 819 sq.ft. Skyline View





#### • *Series* 06

2 Bedrooms Total Area: 1,389 sq.ft. Skyline View





#### • *Series* 07

1 Bedroom Total Area: 931 sq.ft. Skyline View





#### • *Series* 08

Studio

Total Area: 476 sq.ft.





#### • *Series* 09

Studio

Total Area: 447 sq.ft.





#### • *Series* 10

Studio

Total Area: 385 sq.ft.



#### • *Series* 11

2 Bedrooms

Total Area: 1,278 sq.ft.

Street View





# 2nd-7th Floor



#### • *Series* 01

1 Bedroom Total Area: 942 sq.ft. Pool View





#### • *Series* 02

1 Bedroom Total Area: 855 sq.ft. Skyline View





#### • *Series* 03

1 Bedroom Total Area: 790 sq.ft. Skyline View





#### • *Series* 04

1 Bedroom Total Area: 839 sq.ft. Skyline View





#### • *Series* 05

1 Bedroom Total Are