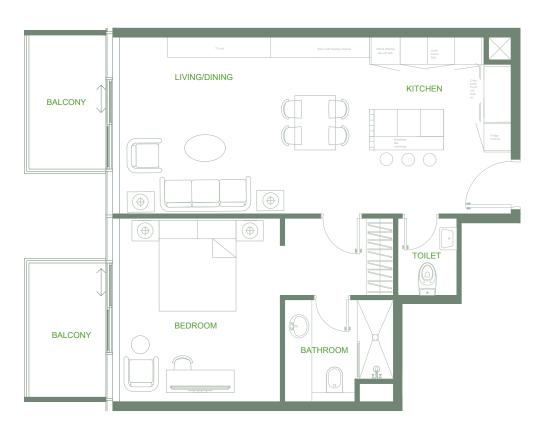

droom Total Area: 819 sq.ft. Skyline View





#### • *Series* 06

2 Bedrooms Total Area: 1,389 sq.ft. Skyline View





#### • *Series* 07

1 Bedroom Total Area: 931 sq.ft. Skyline View





#### • *Series* 08

Studio

Total Area: 476 sq.ft.





#### • *Series* 09

Studio

Total Area: 447 sq.ft.





#### • *Series* 10

Studio

Total Area: 385 sq.ft.



#### • *Series* 11

2 Bedrooms

Total Area: 1,278 sq.ft.

Street View





# 2nd-7th Floor



#### • *Series* 01

1 Bedroom Total Area: 942 sq.ft. Pool View





#### • *Series* 02

1 Bedroom Total Area: 855 sq.ft. Skyline View





#### • *Series* 03

1 Bedroom Total Area: 790 sq.ft. Skyline View





#### • *Series* 04

1 Bedroom Total Area: 839 sq.ft. Skyline View





#### • *Series* 05

1 Bedroom Total Area: 819 sq.ft. Skyline View





#### • *Series* 06

2 Bedrooms

Total Area: 1,389 sq.ft.





#### • *Series* 07

1 Bedroom Total Area: 854 sq.ft. Skyline View





#### • *Series* 08

Studio

Total Area: 476 sq.ft.





#### • *Series* 09

Studio

Total Area: 447sq.ft.





#### • *Series* 10

Studio

Total Area: 385 sq.ft.





#### • *Series* 11

2 Bedrooms

Total Area: 1,379 sq.ft.

Street View





#### • *Series* 12

1 Bedroom Total Area : 774 sq.ft. Pool View





#### • *Series* 13

1 Bedroom Total Area: 775 sq.ft. Pool View



# 8th Floor



#### • *Series* 01

1 Bedroom Total Area: 942 sq.ft. Pool View





#### • *Series* 02

1 Bedroom Total Area: 853 sq.ft. Skyline View





#### • *Series* 03

1 Bedroom Total Area: 792 sq.ft. Skyline View





#### • *Series* 04

1 Bedroom Total Area: 840 sq.ft. Skyline