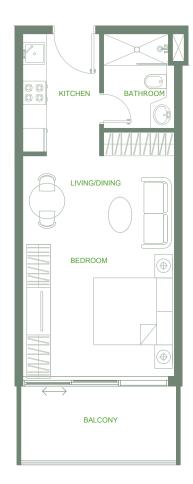

tal Area: 385 sq.ft.





#### • *Series* 11

2 Bedrooms

Total Area: 1,379 sq.ft.

Street View





#### • *Series* 12

1 Bedroom Total Area : 774 sq.ft. Pool View





#### • *Series* 13

1 Bedroom Total Area: 775 sq.ft. Pool View



# 8th Floor



#### • *Series* 01

1 Bedroom Total Area: 942 sq.ft. Pool View





#### • *Series* 02

1 Bedroom Total Area: 853 sq.ft. Skyline View





#### • *Series* 03

1 Bedroom Total Area: 792 sq.ft. Skyline View





#### • *Series* 04

1 Bedroom Total Area: 840 sq.ft. Skyline View





#### • *Series* 05

1 Bedroom Total Area: 819 sq.ft. Skyline View





#### • *Series* 06

2 Bedrooms Total Area: 1,389 sq.ft. Skyline View





#### • *Series* 07

1 Bedroom Total Area: 854 sq.ft. Skyline View





#### • *Series* 08

Studio

Total Area: 476 sq.ft.





# O Ten Floor Plan 8<sup>th</sup> floor

#### • *Series* 09

Studio

Total Area: 447 sq.ft.



# O Ten Floor Plan 8<sup>th</sup> floor

#### • *Series* 10

2 Bedrooms

Total Area: 2,517 sq.ft.

Street View







# O Ten Floor Plan 8<sup>th</sup> floor

#### • Series 11

1 Bedroom Total Area: 775 sq.ft. Pool View



# 9th-10th Floor



#### • *Series* 01

1 Bedroom Total Area: 942 sq.ft. Pool View





#### • *Series* 02

1 Bedroom Total Area: 853 sq.ft. Skyline View





#### • *Series* 03

1 Bedroom Total Area: 792 sq.ft. Skyline View





#### • *Series* 04

1 Bedroom Total Area: 840 sq.ft. Skyline View





#### • *Series* 05

1 Bedroom Total Area: 819 sq.ft. Skyline View





#### • *Series* 06

2 Bedrooms

Total Area: 1,389 sq.ft.





#### • *Series* 07

1 Bedroom Total Area: 85