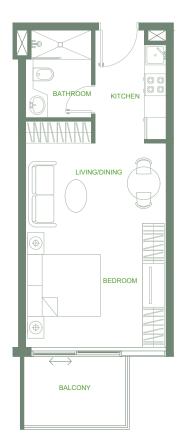

#### • *Series* 08

Studio

Total Area: 476 sq.ft.

#### • *Series* 09

Studio

Total Area: 447 sq.ft.

#### • *Series* 10

Studio

Total Area: 385 sq.ft.