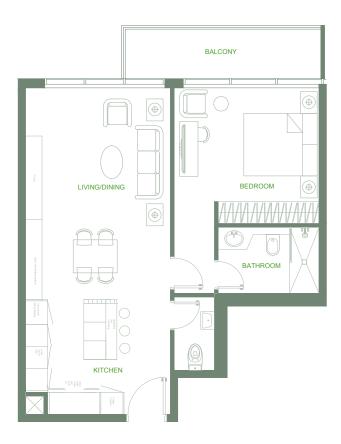

#### • *Series* 02

1 Bedroom Total Area: 851 sq.ft. Skyline View

#### • *Series* 03

1 Bedroom Total Area: 790 sq.ft. Skyline View

#### • *Series* 04

1 Bedroom Total Area: 839 sq.ft. Skyline View

#### • *Series* 05

1 Bedroom Total Area: 819 sq.ft. Skyline View

#### • *Series* 07

1 Bedroom Total Area: 931 sq.ft. Skyline View

#### • *Series* 02

1 Bedroom Total Area: 855 sq.ft. Skyline View

#### • *Series* 07

1 Bedroom Total Area: 854 sq.ft. Skyline View

#### • *Series* 02

1 Bedroom Total Area: 853 sq.ft. Skyline View

#### • *Series* 03

1 Bedroom Total Area: 792 sq.ft. Skyline View

#### • *Series* 04

1 Bedroom Total Area: 840 sq.ft. Skyline View