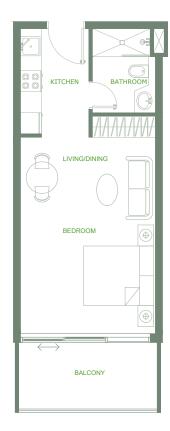

Area: 447 sq.ft.



# O Ten Floor Plan 8<sup>th</sup> floor

#### • *Series* 10

2 Bedrooms

Total Area: 2,517 sq.ft.

Street View







# O Ten Floor Plan 8<sup>th</sup> floor

#### • Series 11

1 Bedroom Total Area: 775 sq.ft. Pool View



# 9th-10th Floor



#### • *Series* 01

1 Bedroom Total Area: 942 sq.ft. Pool View





#### • *Series* 02

1 Bedroom Total Area: 853 sq.ft. Skyline View





#### • *Series* 03

1 Bedroom Total Area: 792 sq.ft. Skyline View





#### • *Series* 04

1 Bedroom Total Area: 840 sq.ft. Skyline View





#### • *Series* 05

1 Bedroom Total Area: 819 sq.ft. Skyline View





#### • *Series* 06

2 Bedrooms

Total Area: 1,389 sq.ft.





#### • *Series* 07

1 Bedroom Total Area: 854 sq.ft. Skyline View





#### • *Series* 08

Studio

Total Area: 476 sq.ft.





#### • *Series* 09

Studio

Total Area: 447 sq.ft.



#### • *Series* 10

2 Bedrooms

Total Area: 1,393 sq.ft.

Street View







#### • Series 11

1 Bedroom Total Area: 775 sq.ft. Pool View