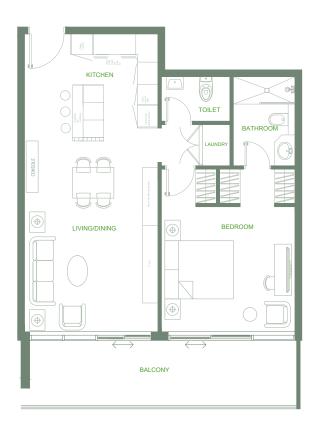

Floor Plan

## 1 st Floor



#### • *Series* 01

1 Bedroom

Total Area: 1,042 sq.ft.

**Pool View** 





#### • *Series* 02

1 Bedroom Total Area: 851 sq.ft. Skyline View





#### • *Series* 03

1 Bedroom Total Area: 790 sq.ft. Skyline View





#### • *Series* 04

1 Bedroom Total Area: 839 sq.ft. Skyline View





#### • *Series* 05

1 Bedroom Total Area: 819 sq.ft. Skyline View





#### • *Series* 06

2 Bedrooms Total Area: 1,389 sq.ft. Skyline View





#### • *Series* 07

1 Bedroom Total Area: 931 sq.ft. Skyline View





#### • *Series* 08

Studio

Total Area: 476 sq.ft.





#### • *Series* 09

Studio

Total Area: 447 sq.ft.





#### • *Series* 10

Studio

Total Area: 385 sq.ft.



#### • *Series* 11

2 Bedrooms

Total Area: 1,278 sq.ft.

Street View





# 2nd-7th Floor



#### • *Series* 01

1 Bedroom Total Area: 942 sq.ft. Pool View





#### • *Series* 02

1 Bedroom Total Area: 855 sq.ft. Skyline View





#### • *Series* 03

1 Bedroom Total Area: 790 sq.ft. Skyline View





#### • *Series* 04

1 Bedroom Total Area: 839 sq.ft. Skyline View





#### • *Series* 05

1 Bedroom Total Area: 819 sq.ft. Skyline View





#### • *Series* 06

2 Bedrooms

Total Area: 1,389 sq.ft.





#### • *Series* 07

1 Bedroom Total Area: 854 sq.ft. Skyline View





#### • *Series* 08

Studio

Total Area: 476 sq.ft.